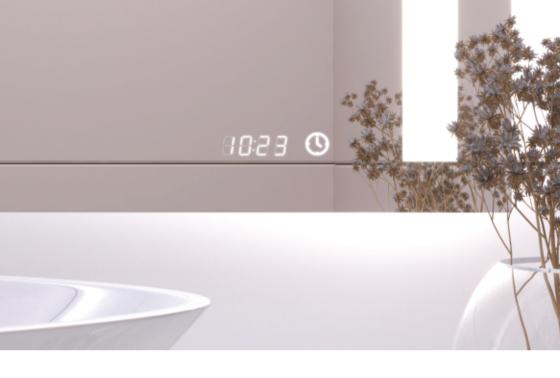

## **TECHNICAL CHARACTERISTICS**

• Displays the current time.

### SPECIFICATIONS

Placement:Right or left bottom part of the mirrorDimensions:4.8 x 1.5 cm

# **TOUCH CLOCK CONTROL**

- 1. When the mirror is connected to the power supply, the touch clock button will be backlit.
- 2. To set the correct time, hold the button until it starts blinking. Once the button starts blinking, you will enter the time setting mode.
- 3. In the first step, set the hour format (12/24) by a simple press. After selecting the hour format, leave the button in the idle phase. The clock will automatically switch to hour setting mode. After setting the hour, leave the button idle for a few seconds, and the setting will automatically switch to minute setting mode.
- 4. After setting the time, leave the button idle, and the changes will be saved.