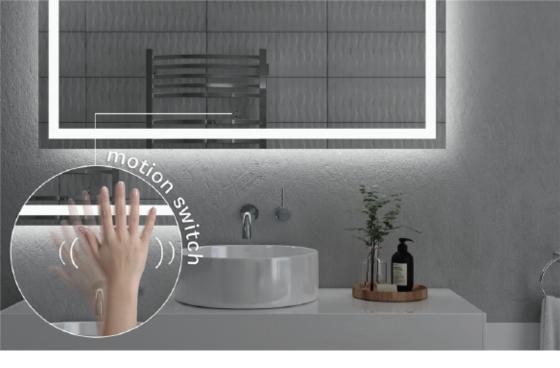

#### **TECHNICAL CHARACTERISTICS**

• The sensor light switch reacts to hand movement. It is located on the front of the mirror and is marked with two black dots. (The sensor is positioned according to the selected option in the configurator: at the bottom center, on the right at the middle height, or on the left at the middle height.)

#### LIGHTING CONTROL

- 1. The lighting is turned on/off by waving a hand near the sensor.
- 2. The sensor detects movement up to a distance of 6 cm.
- 3. The intensity of the lighting can be adjusted by holding your hand in front of the sensor until you reach the desired intensity.