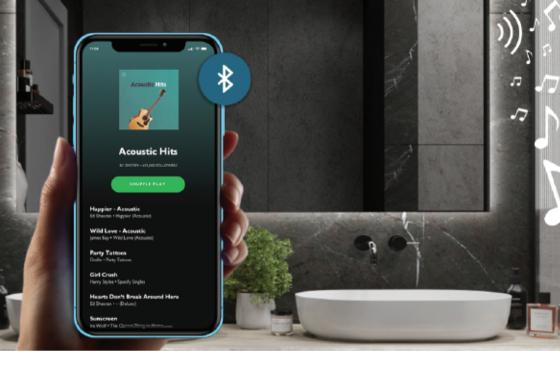

#### TECHNICAL CHARACTERISTICS

- Bluetooth allows you to connect your smart device to the speaker located on the back of the mirror.
- The Bluetooth technology has a maximum range of 10 meters.

#### **BLUETOOTH CONNECTION INSTRUCTIONS**

- 1. First, connect the mirror to the power supply.
- 2. On your smartphone, enable the Bluetooth function and select the device named "ARTALO" or "AD" from the list of found devices.
- 3. If the Bluetooth speaker requires a PIN code for pairing, enter the PIN: 0000 (alternatively: 1111).
- 4. After connecting to the "ARTALO" or "AD" speaker, you will hear a sound confirming the connection with your smartphone.